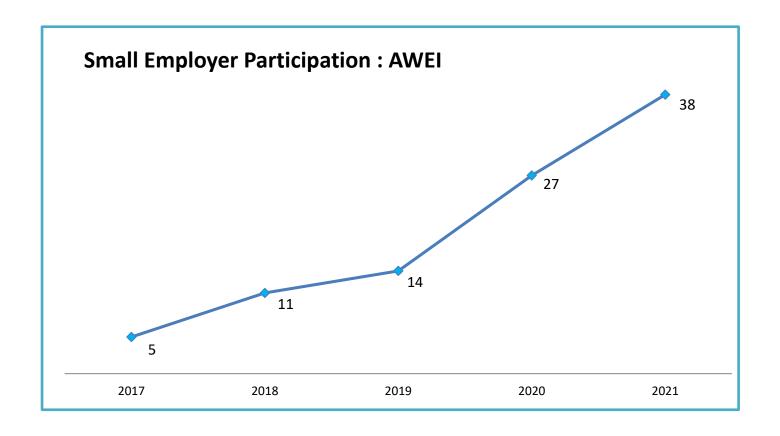

## **Annual Small Employer AWEI Participation Growth**

Note: From 2020, the Small Employer AWEI includes organisations with up to 500 employees.

#### **2021 Submissions:**

- 123 Standard Employer
  - + 4 Platinum Projects
  - + 3 Platinum Proposals
- 38 Small Employer