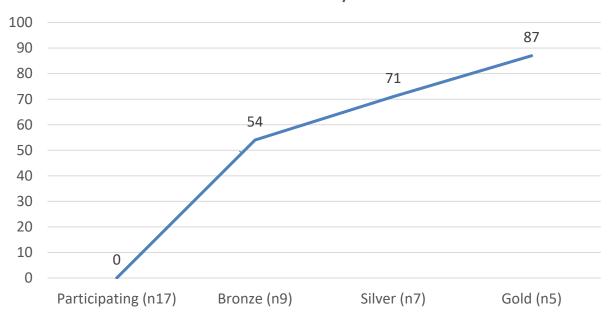

### **Annual AWEI Submissions: Participation Growth**

\* Includes Small Employers & Platinum Partner Projects

#### **2021 Submissions:**

- 123 Standard Employer
  - + 4 Platinum Projects
  - + 3 Platinum Proposals
- 38 Small Employer