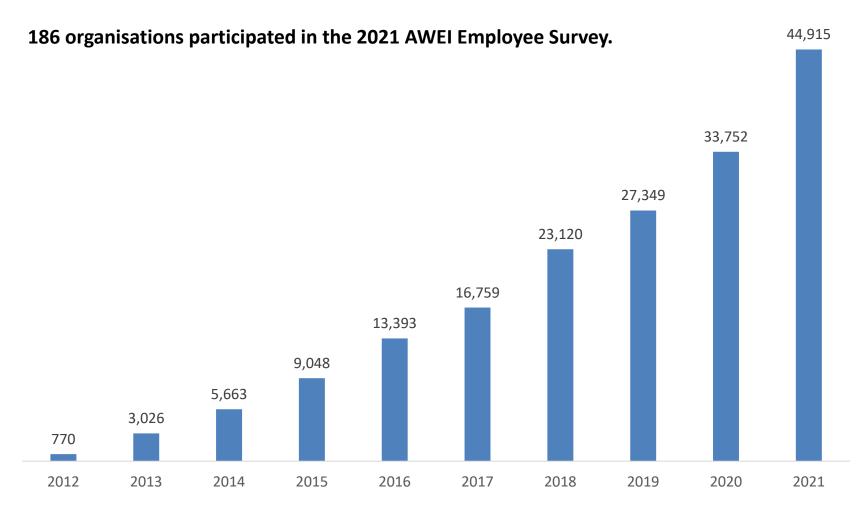

## **Annual Employee Survey: Participation Growth**

\*Includes all employers, regardless of Employer Size.