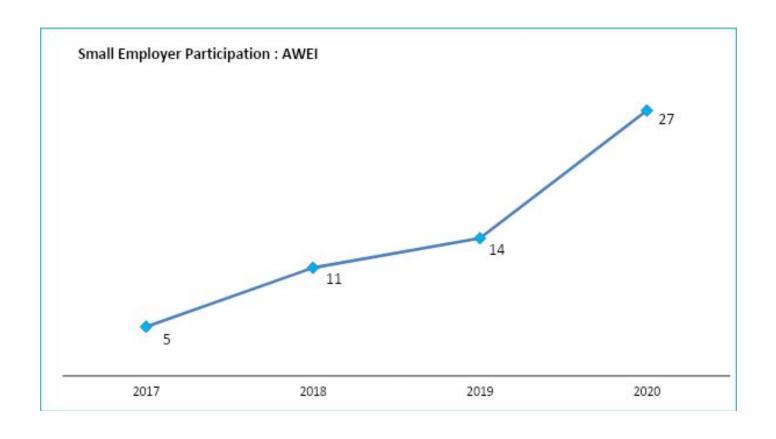

### **Annual Small Employer AWEI Participation Growth**

Note: 2020 Small Employers include up to 500 employers