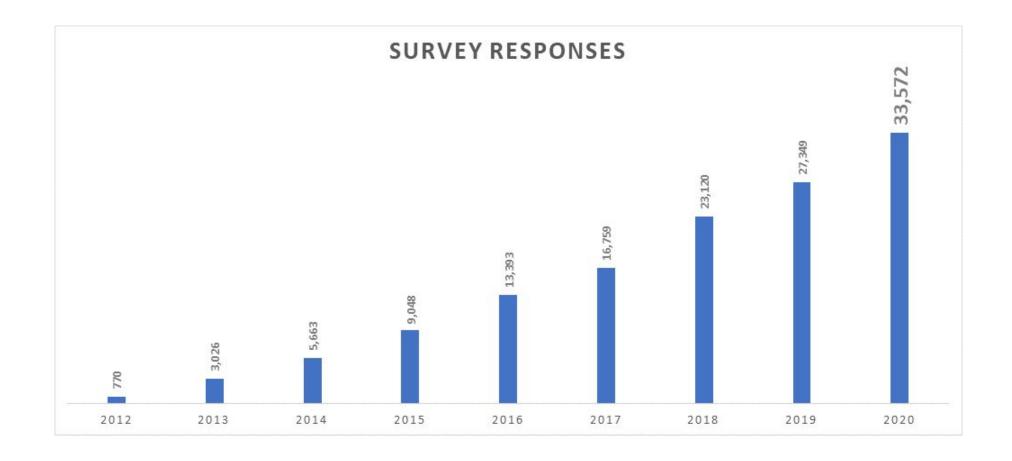

Section 10:<br>Additional Work        |                                           | 15 points  | Includes any additional work in LGBTIQ workplace inclusion not claimed.                                                                                                                  |
| Total Standard Emplo                  | yer Score                                 | 200 points | Cumulative total of all allocated Index submission points.                                                                                                                               |





### **Annual AWEI Submissions: Participation Growth**

\* Includes Small Employers & Platinum Partner Projects





### **Annual Employee Survey: Participation Growth**

\*Includes all employers, regardless of Employer Size



# 2020 RESULTS

**EMPLOYER BENCHMARKS** 





# **Benchmark: All Employers**



#### **TOP 5: (alphabetical)**

- Capgemini
- Clayton Utz
- IBM
- QBE Insurance
- RMIT University

Note: \*Two organisations achieved the same score.\*

| AWEI STANDING SUBMISSION                                                                                                                              | Lowest | Average         | Median          | Highest         | Available |
|-------------------------------------------------------------------------------------------------------------------------------------------------------|--------|-----------------|-----------------|-----------------|-----------|
| HR Policies & Practice