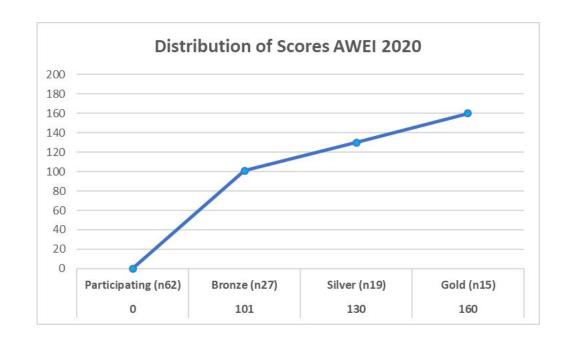

### **Annual Small Employer AWEI Participation Growth**

Note: 2020 Small Employers include up to 500 employers

## **2020 Small Employer Score Distribution: Recognition Tiers**

| SMALL EMPLOYER TIER ENTRY POINTS |      |      |      |  |  |  |
|----------------------------------|------|------|------|--|--|--|
| Historical Tier Entry Points     |      |      |      |  |  |  |
| Index Iteration 1                |      |      |      |  |  |  |
| Year                             | 2017 | 2018 | 2019 |  |  |  |
| Bronze                           | 30   | 30   | 30   |  |  |  |
| Silver                           | 45   | 45   | 45   |  |  |  |
| Gold                             | 60   | 60   | 60   |  |  |  |