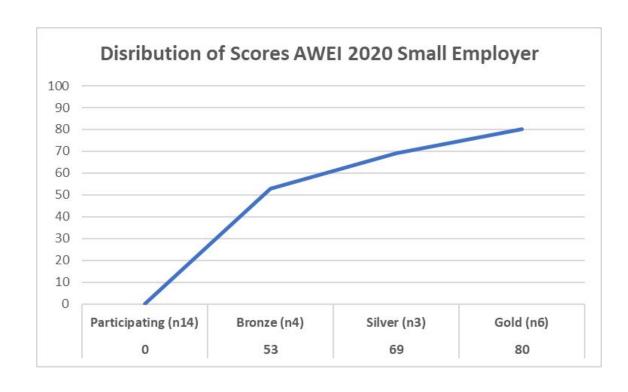

## **2020 Small Employer Score Distribution: Recognition Tiers**

| SMALL EMPLOYER TIER ENTRY POINTS |      |      |      |  |  |  |
|----------------------------------|------|------|------|--|--|--|
| Historical Tier Entry Points     |      |      |      |  |  |  |
| Index Iteration 1                |      |      |      |  |  |  |
| Year                             | 2017 | 2018 | 2019 |  |  |  |
| Bronze                           | 30   | 30   | 30   |  |  |  |
| Silver                           | 45   | 45   | 45   |  |  |  |
| Gold                             | 60   | 60   | 60   |  |  |  |