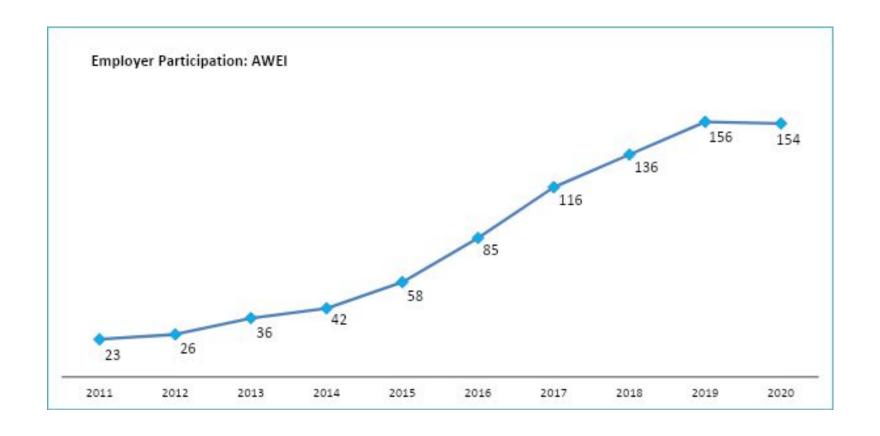

### **Annual Small Employer AWEI Participation Growth**

Note: 2020 Small Employers include up to 500 employers